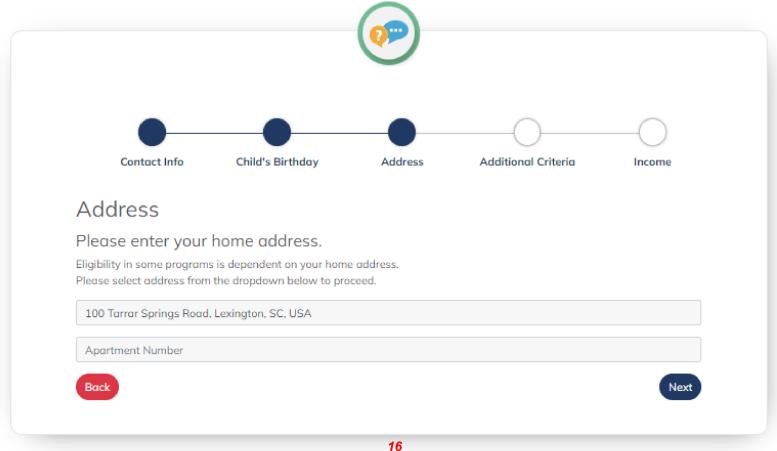

First Five SC is a website that connects families with publicly funded programs and services for young children. At first5sc.org, families can check their eligibility for more than 40 services and apply for multiple programs at once.

#### How do families determine eligibility?

Families can use a simple, secure screening tool to check their eligibility for 40+ programs in minutes.