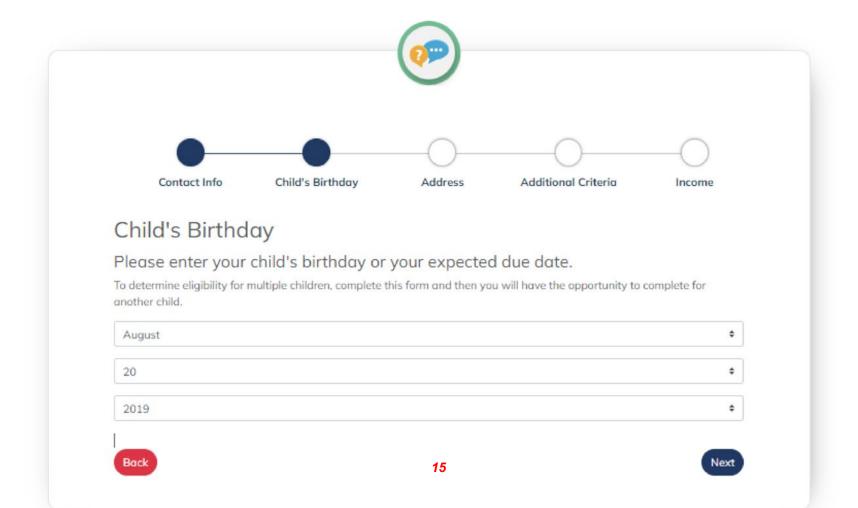

First Five SC is a website that connects families with publicly funded programs and services for young children. At first5sc.org, families can check their eligibility for more than 40 services and apply for multiple programs at once.

#### How do families determine eligibility?

Families can use a simple, secure screening tool to check their eligibility for 40+ programs in minutes.