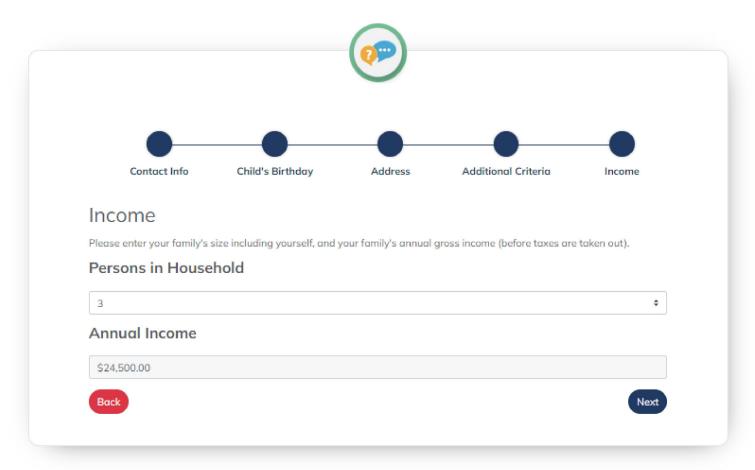

First Five SC is a website that connects families with publicly funded programs and services for young children. At first5sc.org, families can check their eligibility for more than 40 services and apply for multiple programs at once.

#### How do families determine eligibility?

Families can use a simple, secure screening tool to check their eligibility for 40+ programs in minutes.