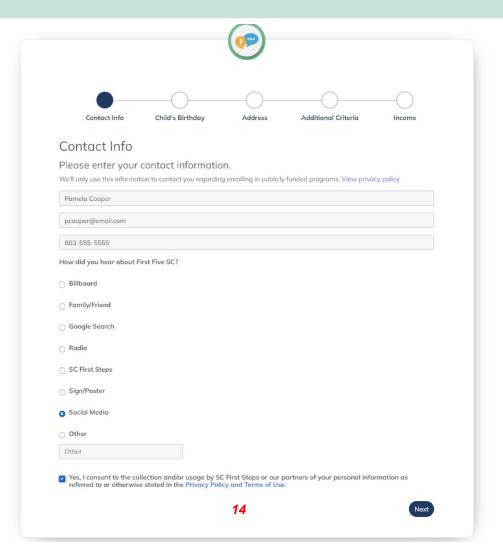

First Five SC is a website that connects families with publicly funded programs and services for young children. At first5sc.org, families can check their eligibility for more than 40 services and apply for multiple programs at once.

#### How do families determine eligibility?

Families can use a simple, secure screening tool to check their eligibility for 40+ programs in minutes.

#### How do families apply?

First Five SC now features a common application, where families can apply for multiple programs at once, using information they entered during the screening process.