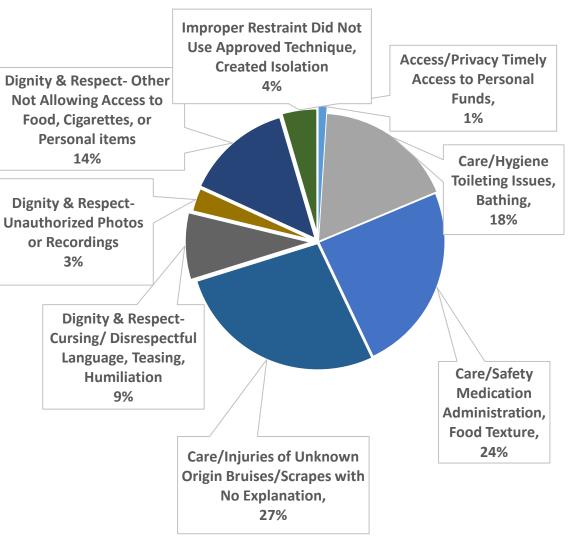

#### Quarterly ANE Report

Ms. Ann Dalton shared a detailed quarterly report of the incident management data. Discussion followed. At the request of the Commission, ages of all incidents will be provided in the report and an action plan is needed to determine what system characteristics are different from eight years ago. (Attachment H)