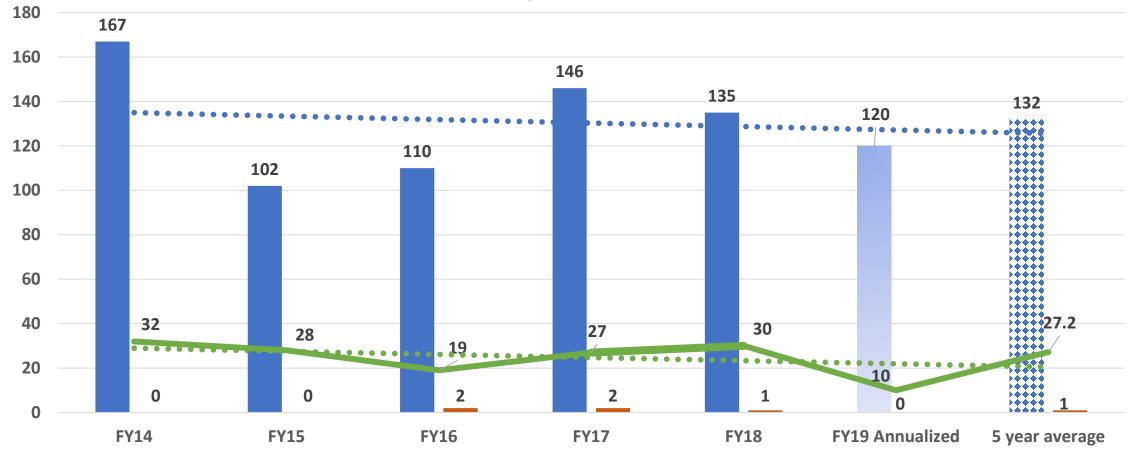

#### Quarterly ANE Report

Ms. Ann Dalton shared a detailed quarterly report of the incident management data. Discussion followed. At the request of the Commission, ages of all incidents will be provided in the report and an action plan is needed to determine what system characteristics are different from eight years ago. (Attachment H)