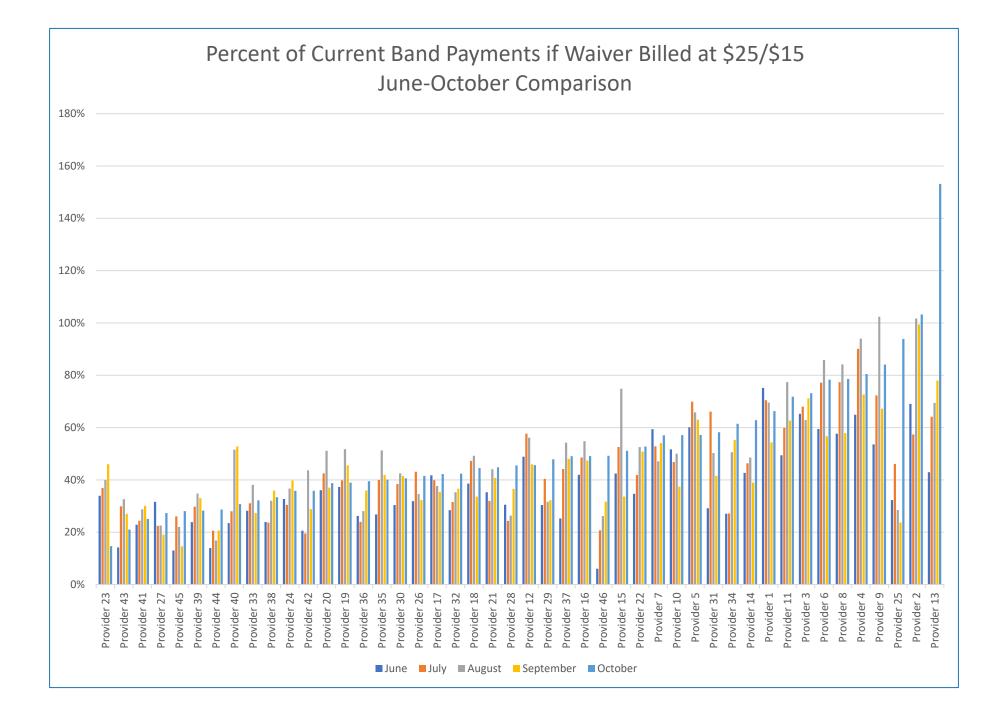

#### HASCI and CS Waiver Renewals

The renewals were presented and discussed. Mrs. Beck stated when the Mercer study is released; most likely amendments will take place. On motion of Commissioner Thompson, seconded by Commissioner Neeley, the HASCI and CS Waiver renewals were approved. (Attachment J)