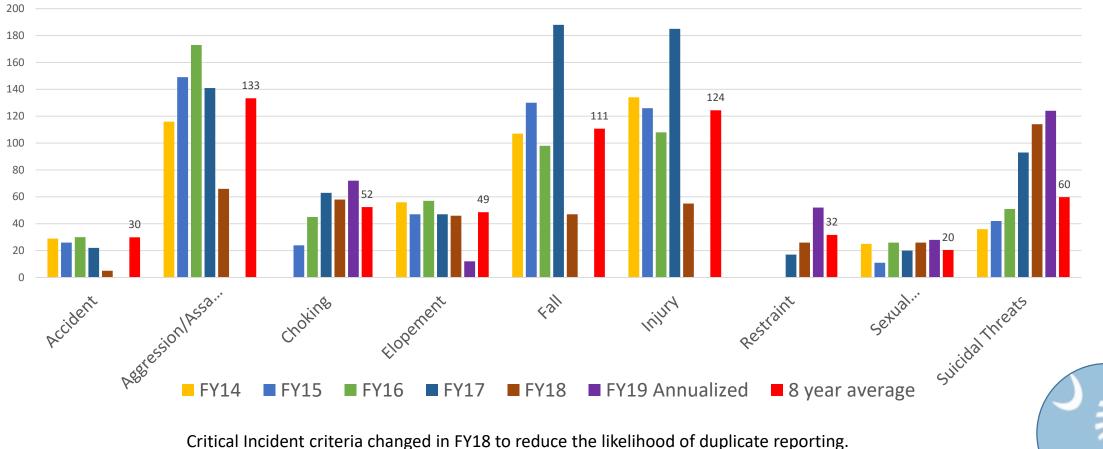

#### Quarterly ANE Report

Ms. Ann Dalton shared a detailed quarterly report of the incident management data. Discussion followed. At the request of the Commission, ages of all incidents will be provided in the report and an action plan is needed to determine what system characteristics are different from eight years ago. (Attachment H)