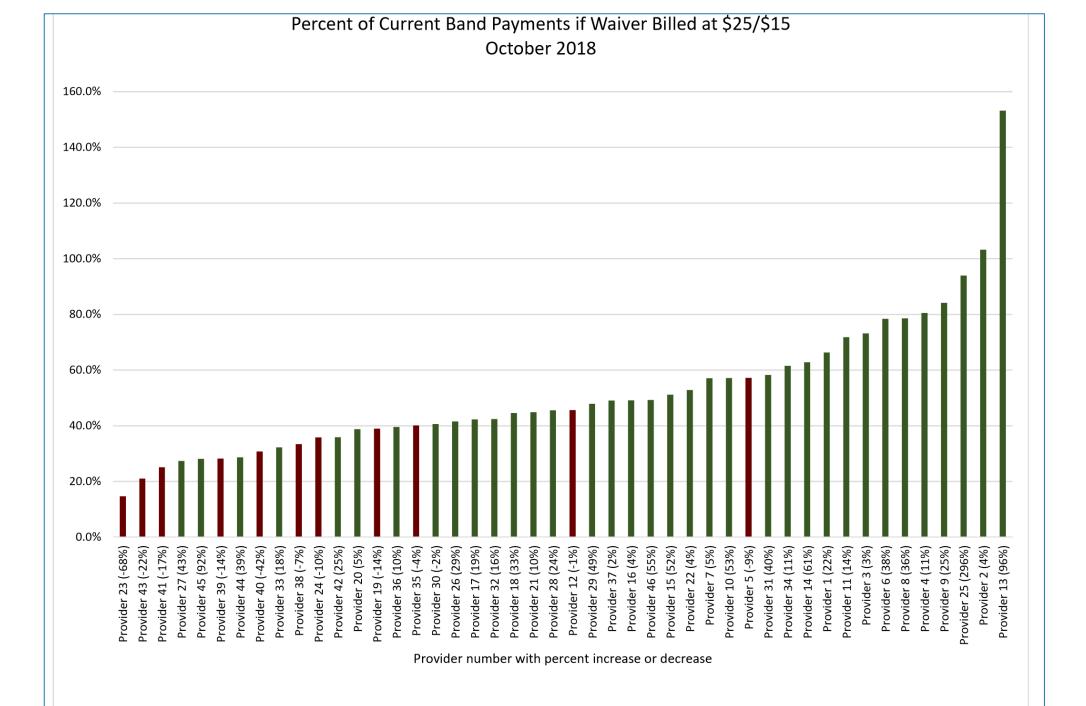

#### HASCI and CS Waiver Renewals

The renewals were presented and discussed. Mrs. Beck stated when the Mercer study is released; most likely amendments will take place. On motion of Commissioner Thompson, seconded by Commissioner Neeley, the HASCI and CS Waiver renewals were approved. (Attachment J)