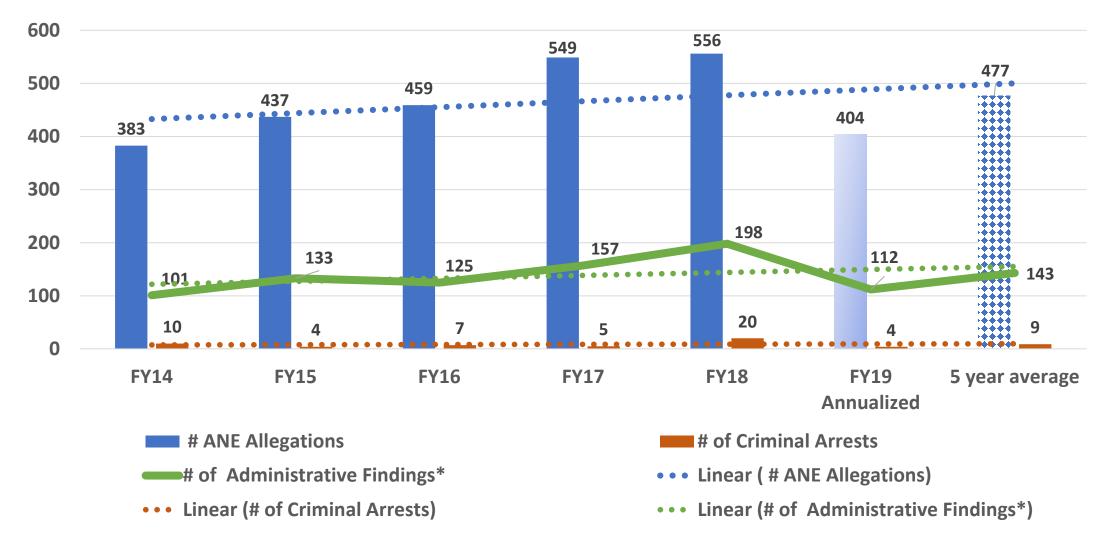

#### Quarterly ANE Report

Ms. Ann Dalton shared a detailed quarterly report of the incident management data. Discussion followed. At the request of the Commission, ages of all incidents will be provided in the report and an action plan is needed to determine what system characteristics are different from eight years ago. (Attachment H)