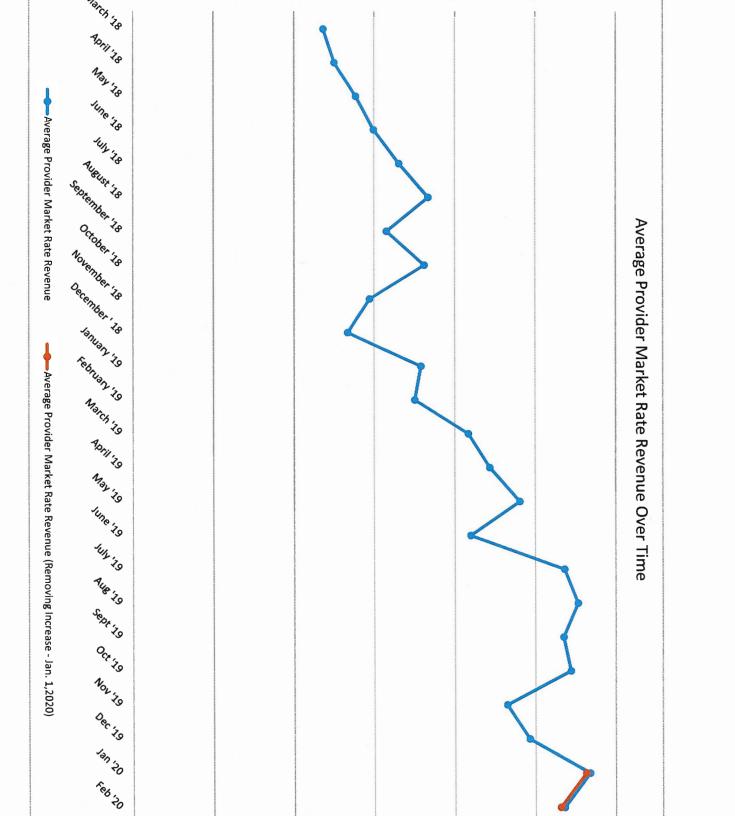

**MARCH 17, 2020** 

RE:

Market Rate Case Management Issue – February 2020 Billing Report

Attached are the "Case Management Revenue by Provider" report for February 2020 and a graph entitled "Average

Provider Market Rate Revenue Overtime." The reports include: (1) the average monthly revenue per waiver individuals, (2) the average revenue per non-waiver individuals (MTCM/SFCM) and (3) a total average revenue per individual. This data allows a provider to evaluate, over time, the average monthly revenue generated per individual so the appropriate number of case

As a reminder, a rate increase for WCM was implemented on January 1, 2020. The increase of \$0.22 for WCM with travel and \$.13 for WCM without travel is reflected in the average revenues. Overall, these rates continue to cause a 0.85 % increase in the average monthly revenue per consumer for WCM. The line graph reflecting average market rate revenue for WCM over time has been updated to reflect a data point for old and new rates so that DDSN can continue to track statewide progress