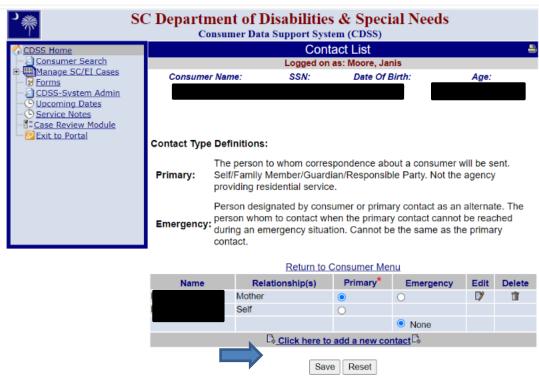

To update this information in CDSS, go to Consumer Search > CDSS Consumer Menu > Contacts, which is located in the left column. To add a new contact, select "click here to add a new contact." Complete the contact information and if the contact is a caregiver, check the caregiver box and enter the caregiver's year of birth.

Click here to add a new contact Save Reset