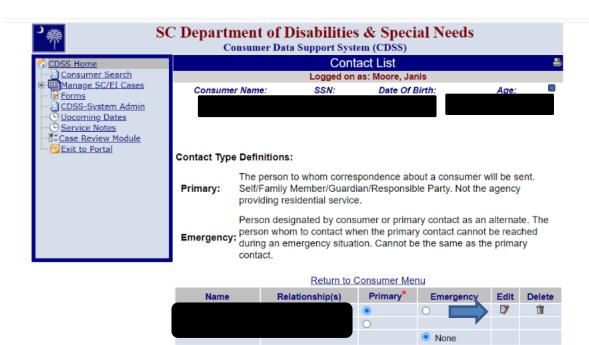

To edit an existing contact, select edit by the contact's name and follow the above instructions. Below are screenshots to assist you with updating this information.

Case Managers must update this information for all who live at home with a caregiver during the next required contact. All information must be updated no later than November 30, 2022.