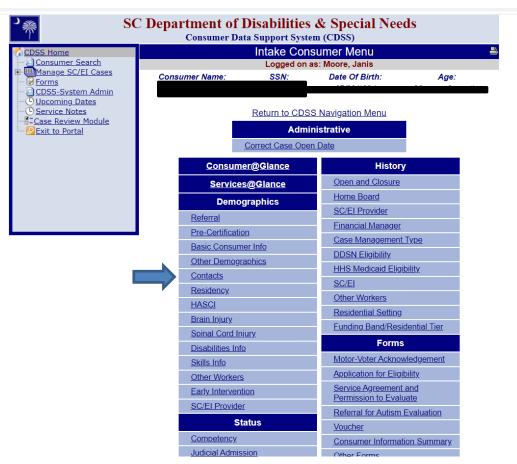

To update this information in CDSS, go to Consumer Search > CDSS Consumer Menu > Contacts, which is located in the left column. To add a new contact, select "click here to add a new contact." Complete the contact information and if the contact is a caregiver, check the caregiver box and enter the caregiver's year of birth.