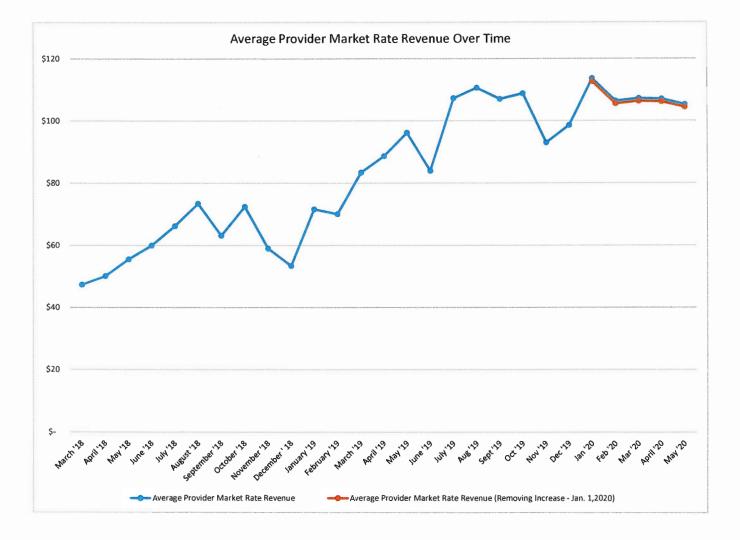

As a reminder, a rate increase for WCM was implemented on January 1, 2020. The increase of \$0.22 for WCM with travel and \$.13 for WCM without travel is reflected in the average revenues. Overall, these rates continue to cause a 0.85 % increase in the average monthly revenue per consumer for WCM. The line graph reflecting average market rate revenue for WCM over time continues to be updated to reflect a data point for old and new rates so that DDSN can continue to track statewide progress.