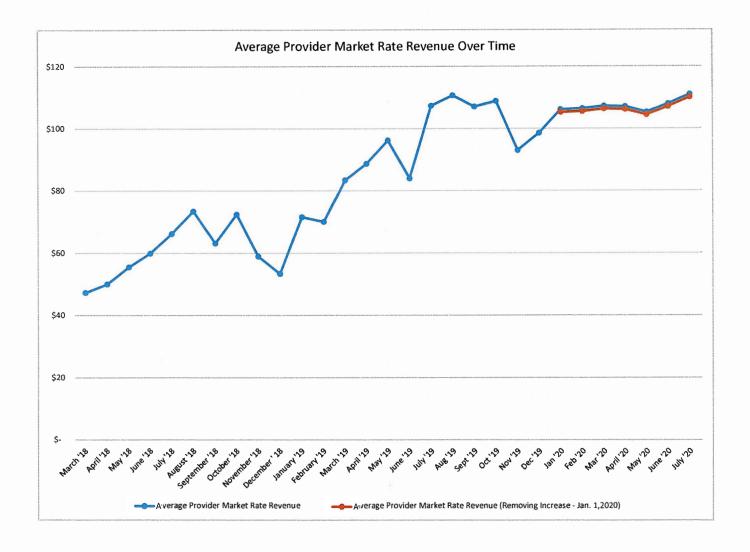

As a reminder, a rate increase for WCM was implemented on January 1, 2020. The increase of \$0.22 for WCM with travel and \$.13 for WCM without travel is reflected in the average revenues. Overall, these rates continue to cause a 0.85 % increase in the average monthly revenue per consumer for WCM. The line graph reflecting average market rate revenue for WCM over time continues to be updated to reflect a data point for old and new rates so that DDSN can continue to track statewide progress.