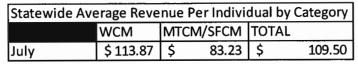

Average Revenue per Individual by Category

managers/supervisors needed based on the total number of cases served by the organization can be determined. The statewide average revenue per individual is outlined in the chart for July.

Because of the COVID-19 emergency, case managers continue to adjust service delivery to accommodate the requirement for social distancing. The current Case Management Policy includes a provision for non-face-to-face contact to be made in lieu of a face-to-face contact when there are exceptional circumstances so most case management functions have been delivered in a non-face-to-face manner since mid-March. Billing continues to be analyzed to determine if a shift to billing the non-travel rate negatively impacted providers. The average revenue per individual decreased marginally from \$110.14 in June to \$109.55 in July.